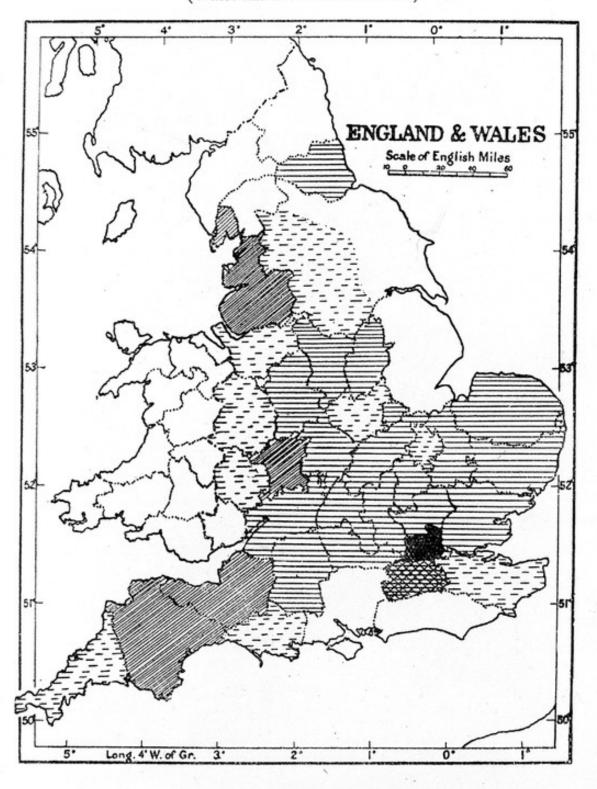

M0000912: Map of England showing population density in 1700 / M0000913: Map of England showing population density in 1801

Wellcome Collection 183 Euston Road London NW1 2BE UK T +44 (0)20 7611 8722 E library@wellcomecollection.org https://wellcomecollection.org

Density of population (per square mile), 1700.
(Wales and Monmouth omitted.)