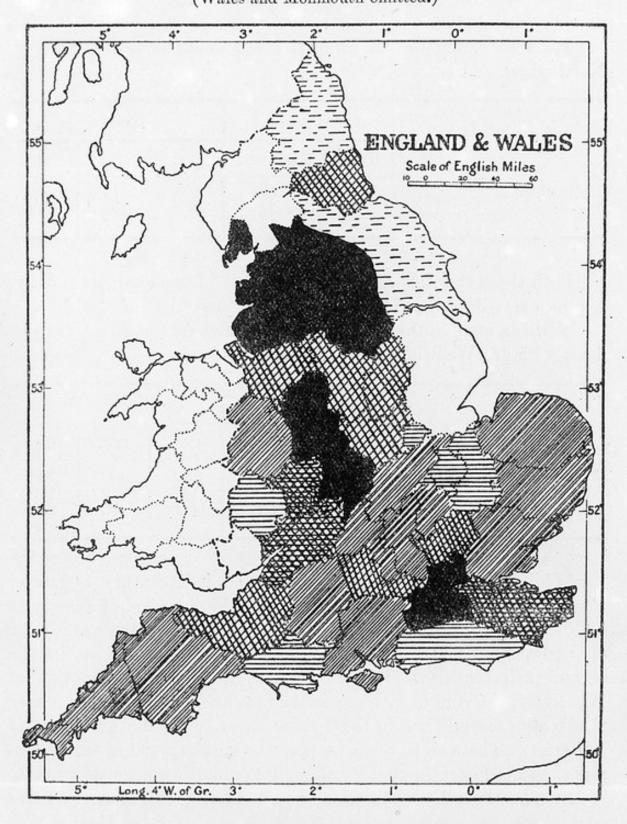

M0000912: Map of England showing population density in 1700 / M0000913: Map of England showing population density in 1801

Density of population (per square mile), 1801.
(Wales and Monmouth omitted.)

SCALE.