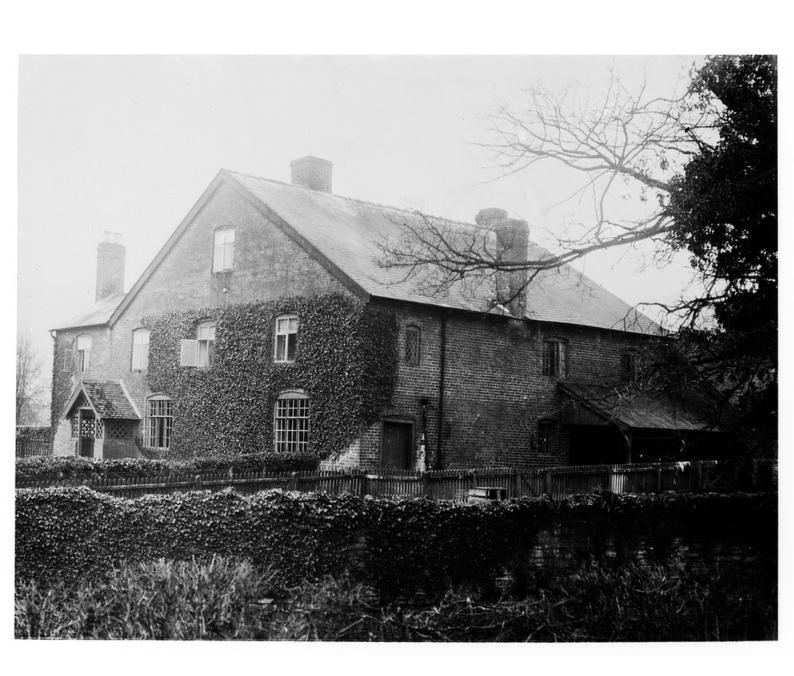

## M0000953: Photograph of the birthplace of Henry Hill Hickman (1800-1830), English physician: front view