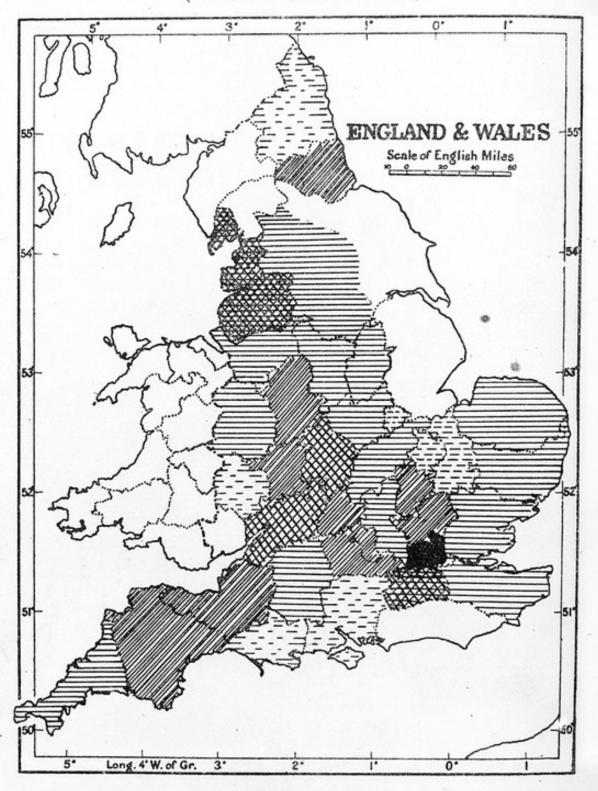

M0000914: Map of England showing population density in 1750 /

M0000915: Student's laboratory

Density of population (per square mile), 1750.
(Wales and Monmouth omitted.)

SCALE.

SCALE.

-75 76—100 101—125 126—150 151—175 176—200 200 —