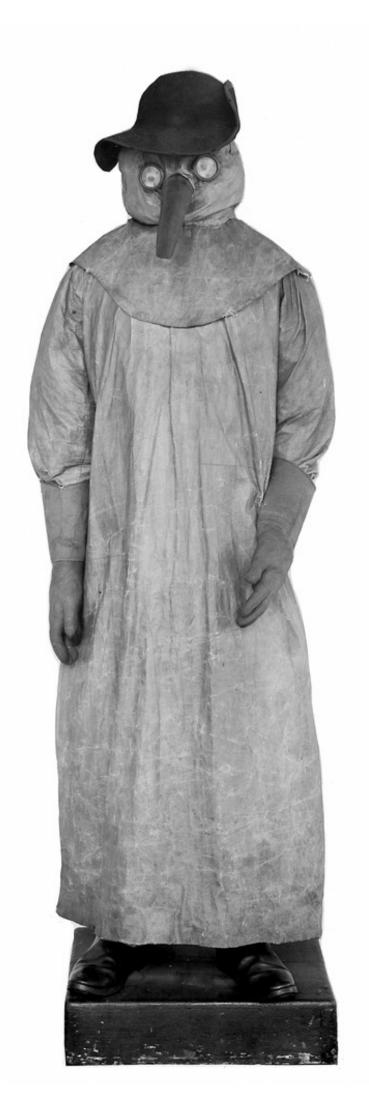

## M0000824: Model wearing a Plague Doctor costume

## **Publication/Creation**

26 July 1930

## **Persistent URL**

https://wellcomecollection.org/works/chf9cjys

## License and attribution

You have permission to make copies of this work under a Creative Commons, Attribution license.

This licence permits unrestricted use, distribution, and reproduction in any medium, provided the original author and source are credited. See the Legal Code for further information.

Image source should be attributed as specified in the full catalogue record. If no source is given the image should be attributed to Wellcome Collection.