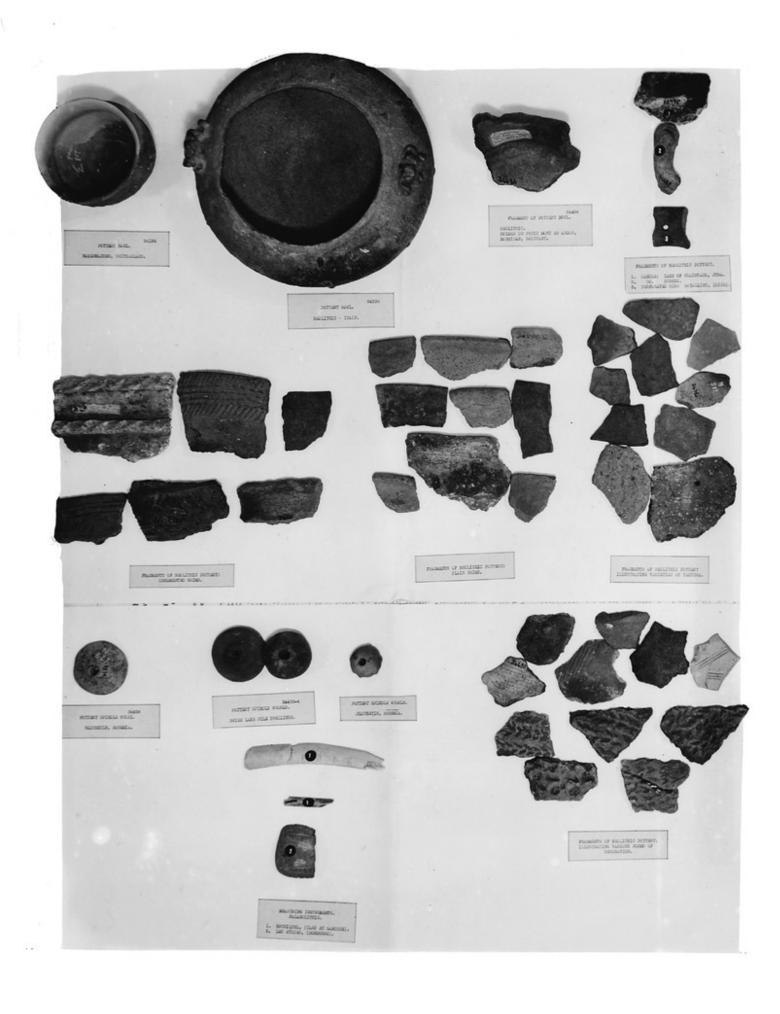

## M0001194: Display of Neolithic pottery

## **Publication/Creation**

16 August 1930

## **Persistent URL**

https://wellcomecollection.org/works/f7bqaayc

## License and attribution

Conditions of use: it is possible this item is protected by copyright and/or related rights. You are free to use this item in any way that is permitted by the copyright and related rights legislation that applies to your use. For other uses you need to obtain permission from the rights-holder(s).



Wellcome Collection 183 Euston Road London NW1 2BE UK T +44 (0)20 7611 8722 E library@wellcomecollection.org https://wellcomecollection.org