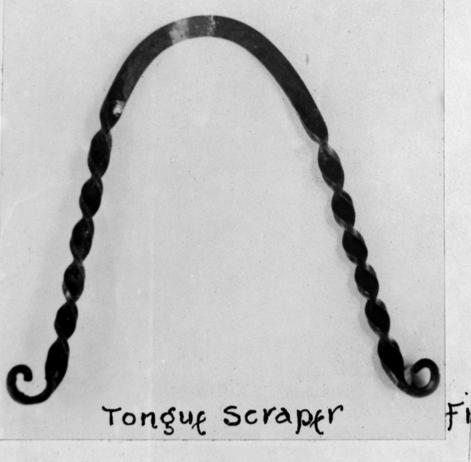

## M0001238: Ancient Hindu tongue scraper and finger knife

## **Publication/Creation**

19 August 1930

## **Persistent URL**

https://wellcomecollection.org/works/eash5zpq

## License and attribution

Conditions of use: it is possible this item is protected by copyright and/or related rights. You are free to use this item in any way that is permitted by the copyright and related rights legislation that applies to your use. For other uses you need to obtain permission from the rights-holder(s).



Wellcome Collection 183 Euston Road London NW1 2BE UK T +44 (0)20 7611 8722 E library@wellcomecollection.org https://wellcomecollection.org Ancient Hindu.