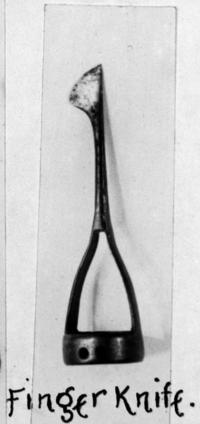

## M0001238: Ancient Hindu tongue scraper and finger knife

## **Publication/Creation**

19 August 1930

## **Persistent URL**

https://wellcomecollection.org/works/eash5zpq

## License and attribution

Conditions of use: it is possible this item is protected by copyright and/or related rights. You are free to use this item in any way that is permitted by the copyright and related rights legislation that applies to your use. For other uses you need to obtain permission from the rights-holder(s).



Wellcome Collection 183 Euston Road London NW1 2BE UK T +44 (0)20 7611 8722 E library@wellcomecollection.org https://wellcomecollection.org Ancient Hindu.