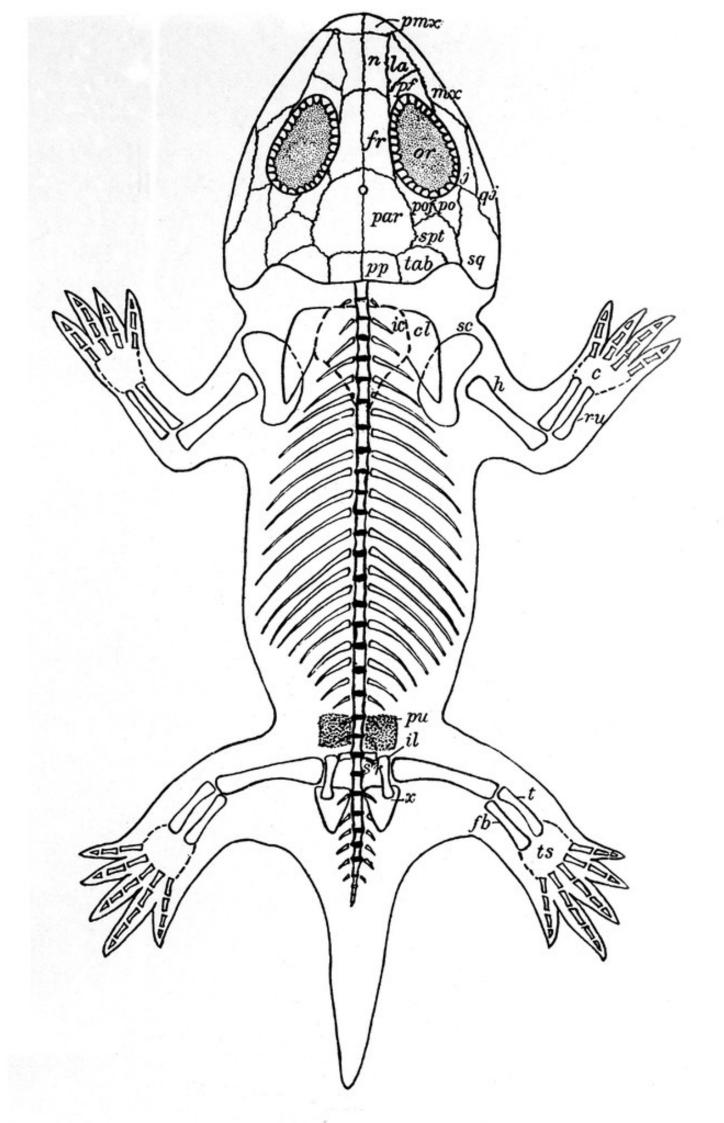

## M0001204: Diagram of the body outline and skeleton of Amphibamus Grandiceps

## **Publication/Creation**

16 August 1930

## **Persistent URL**

https://wellcomecollection.org/works/stewtjt4

## License and attribution

Conditions of use: it is possible this item is protected by copyright and/or related rights. You are free to use this item in any way that is permitted by the copyright and related rights legislation that applies to your use. For other uses you need to obtain permission from the rights-holder(s).



Wellcome Collection 183 Euston Road London NW1 2BE UK T +44 (0)20 7611 8722 E library@wellcomecollection.org https://wellcomecollection.org