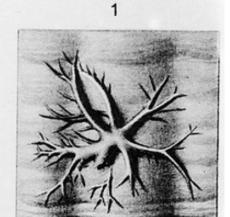

## M0001216: illustrations of Clionolithes radicans

## **Publication/Creation**

18 August 1930

## **Persistent URL**

https://wellcomecollection.org/works/wpj83smp

## License and attribution

Conditions of use: it is possible this item is protected by copyright and/or related rights. You are free to use this item in any way that is permitted by the copyright and related rights legislation that applies to your use. For other uses you need to obtain permission from the rights-holder(s).



Wellcome Collection 183 Euston Road London NW1 2BE UK T +44 (0)20 7611 8722 E library@wellcomecollection.org https://wellcomecollection.org