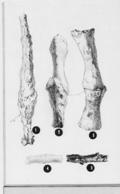

- The flow of the incurse in this stee is almost completely this between the the man period full of Microscoti.

- DESIGNATIONS PARTIES.

  Building of a language test weight from the Fernice of Penns,
  Designation of the Salare Nations, Indicately of Editors,
  Designation of the Salare Nations, Indicately of Editors,
  Designation of the Salar Salare Nations, and Fernice or Less
  Designation of the Pieter Penns Indicated Penns of the
  Les Mails and Salare National Penns Allers of the Salare National Penns Allers of the Penns of the Salare National Penns of the Salare National Penns of the Penns of the
- Photograph of a radius of an allited solved, <u>Montenton</u>, storing an example of the oldest known fracture.
- J. Housel right was of <u>Bulliants sings</u>, a Femilia require related to Houseless, contact from all series and relative processing of the to the threather fails for the to the threather fails form to 7 inches to 7 inches

- S. Fractured fittale of a long spined Pursies reptile, (Eightmannel) showing an old rallos.
- childre and fracture of the left ratios of a long spined rapidle, <u>ligationing</u>, a prinkline betrappi.
- Fortion of fractioned agine (right) of a Fermion republe <u>Semplements</u> (9) storing the calles. The epoties is three index long.