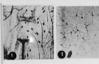

- The flow of the incurse in this stee is almost completely this between the the man period full of Microscoti.

- DESIGNATIONS PARTIES.

  Building of a language test weight from the Fernice of Penns,
  Designation of the Salare Nations, Indicately of Editors,
  Designation of the Salare Nations, Indicately of Editors,
  Designation of the Salar Salare Nations, and Fernice or Less
  Designation of the Pieter Penns Indicated Penns of the
  Les Mails and Salare National Penns Allers of the Salare National Penns Allers of the Penns of the Salare National Penns of the Salare National Penns of the Penns of the
- Photograph of a radius of an allited solved, <u>Montenton</u>, storing an example of the oldest known fracture.
- J. Housel right was of <u>Bulliants sings</u>, a Femilia require related to Houseless, contact from all series and relative processing of the to the threather fails for the to the threather fails form to 7 inches to 7 inches