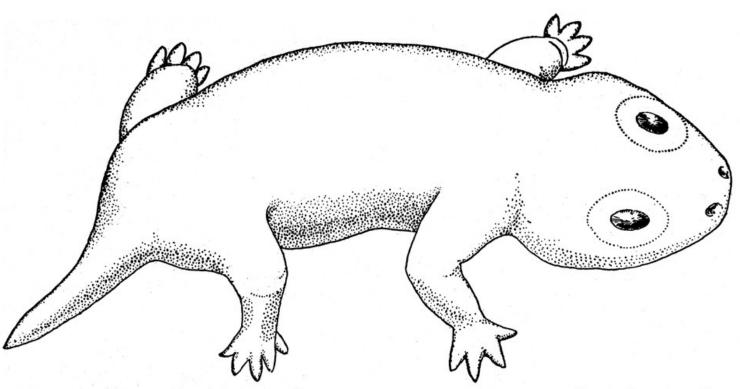

## M0001203: Illustration of Amphibamus grandiceps

## **Publication/Creation**

16 August 1930

## **Persistent URL**

https://wellcomecollection.org/works/nbhfmqzr

## License and attribution

Conditions of use: it is possible this item is protected by copyright and/or related rights. You are free to use this item in any way that is permitted by the copyright and related rights legislation that applies to your use. For other uses you need to obtain permission from the rights-holder(s).



Wellcome Collection 183 Euston Road London NW1 2BE UK T +44 (0)20 7611 8722 E library@wellcomecollection.org https://wellcomecollection.org



Fig. 28.—Restoration of probable appearance of Amphibamus grandiceps Cope on the basis of the material described herewith. X 1.5.