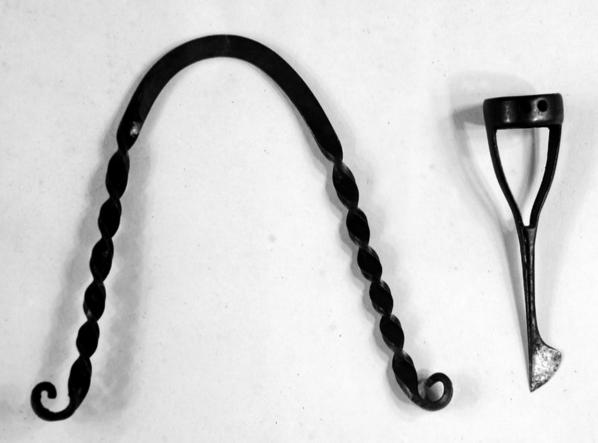

## M0001244: Ancient Hindu tongue scraper and finger knife

# ANCIENT HINDU

TONGUE SCRAPER

FINGER KNIFE