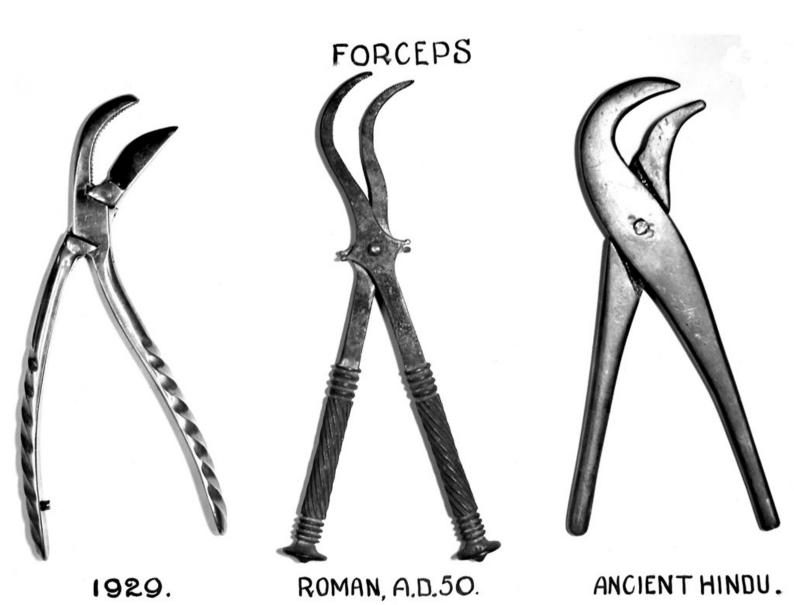

## M0001233: Forceps. 1929, compared with Roman A.D. 50 and ancient Hindu

## **Publication/Creation**

19 August 1930

## **Persistent URL**

https://wellcomecollection.org/works/vhxagqha

## License and attribution

Conditions of use: it is possible this item is protected by copyright and/or related rights. You are free to use this item in any way that is permitted by the copyright and related rights legislation that applies to your use. For other uses you need to obtain permission from the rights-holder(s).



Wellcome Collection 183 Euston Road London NW1 2BE UK T +44 (0)20 7611 8722 E library@wellcomecollection.org https://wellcomecollection.org