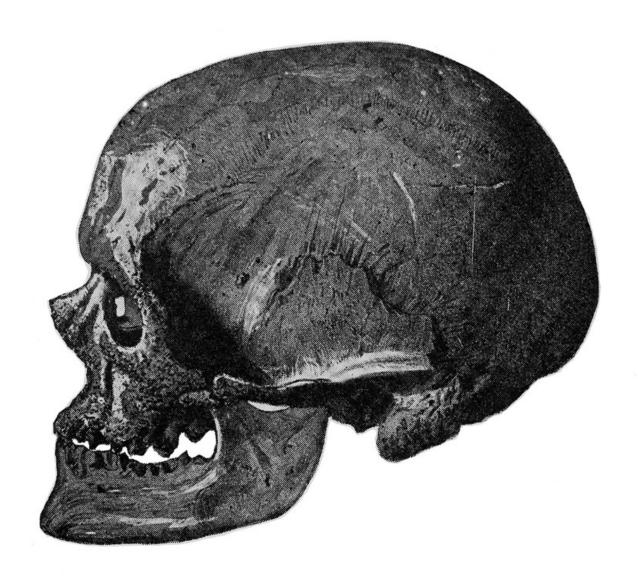

## M0001124: Profile of the skull of the Old man of Cro-Magnon

## **Publication/Creation**

14 August 1930

## **Persistent URL**

https://wellcomecollection.org/works/d5nrf8tz

## License and attribution

Conditions of use: it is possible this item is protected by copyright and/or related rights. You are free to use this item in any way that is permitted by the copyright and related rights legislation that applies to your use. For other uses you need to obtain permission from the rights-holder(s).



Wellcome Collection 183 Euston Road London NW1 2BE UK T +44 (0)20 7611 8722 E library@wellcomecollection.org https://wellcomecollection.org