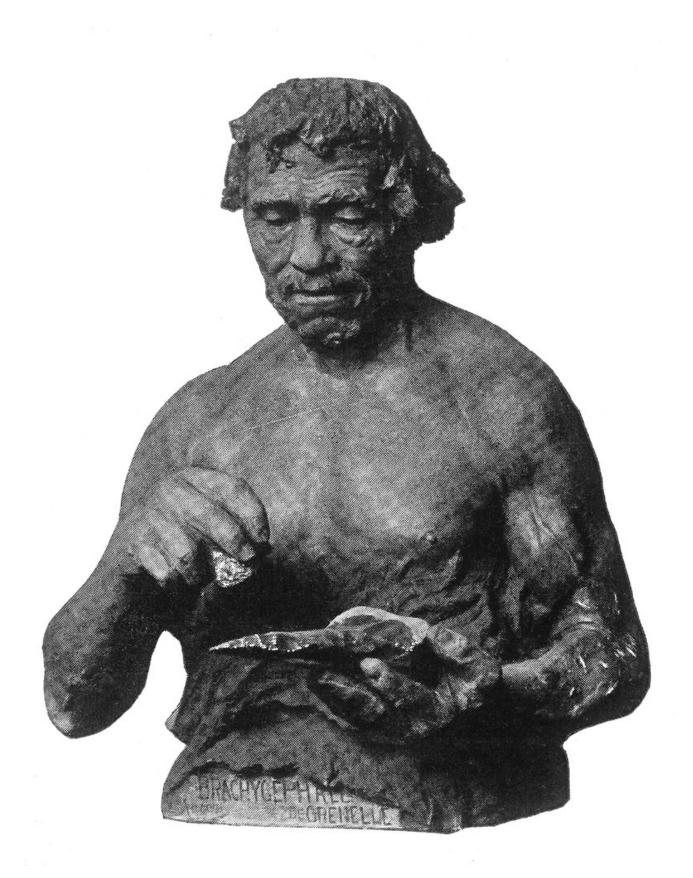

## M0001118: Reconstruction of a broad-headed man of Grenelle

## **Publication/Creation**

14 August 1930

## **Persistent URL**

https://wellcomecollection.org/works/cnvxvbxe

## License and attribution

Conditions of use: it is possible this item is protected by copyright and/or related rights. You are free to use this item in any way that is permitted by the copyright and related rights legislation that applies to your use. For other uses you need to obtain permission from the rights-holder(s).



Wellcome Collection 183 Euston Road London NW1 2BE UK T +44 (0)20 7611 8722 E library@wellcomecollection.org https://wellcomecollection.org