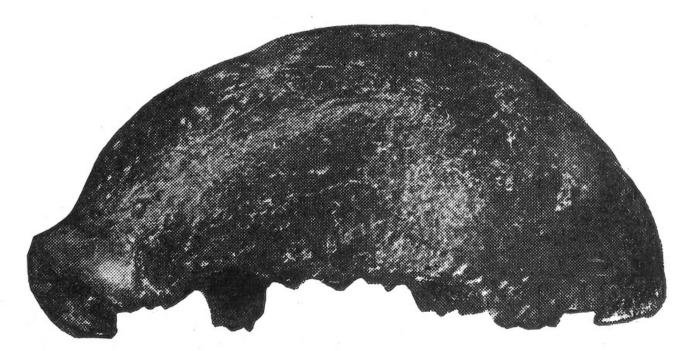

## M0001129: skull fragment from Neanderthal 1 (left side) discovered in 1856

Wellcome Collection 183 Euston Road London NW1 2BE UK T +44 (0)20 7611 8722 E library@wellcomecollection.org https://wellcomecollection.org

The original type skull of Neanderthal (left side) in 1856. After Schwalbe. One-quarter life size.