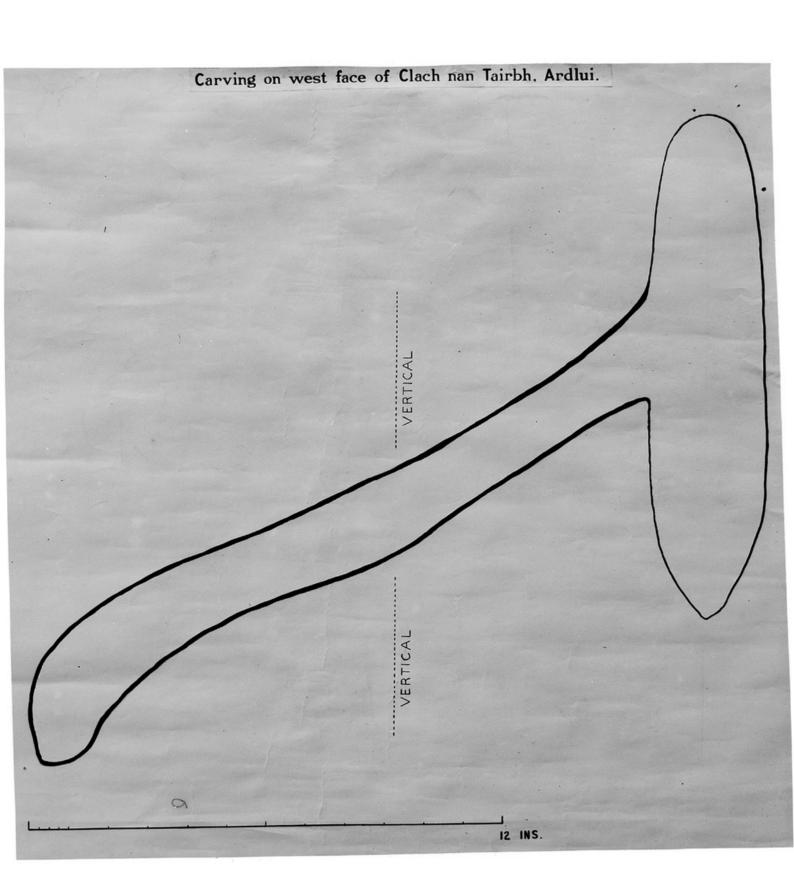

## M0001041: Carving on west face of Clach nan Tarbh

## **Publication/Creation**

11 August 1930

## **Persistent URL**

https://wellcomecollection.org/works/rgw2rkjw

## License and attribution

Conditions of use: it is possible this item is protected by copyright and/or related rights. You are free to use this item in any way that is permitted by the copyright and related rights legislation that applies to your use. For other uses you need to obtain permission from the rights-holder(s).



Wellcome Collection 183 Euston Road London NW1 2BE UK T +44 (0)20 7611 8722 E library@wellcomecollection.org https://wellcomecollection.org