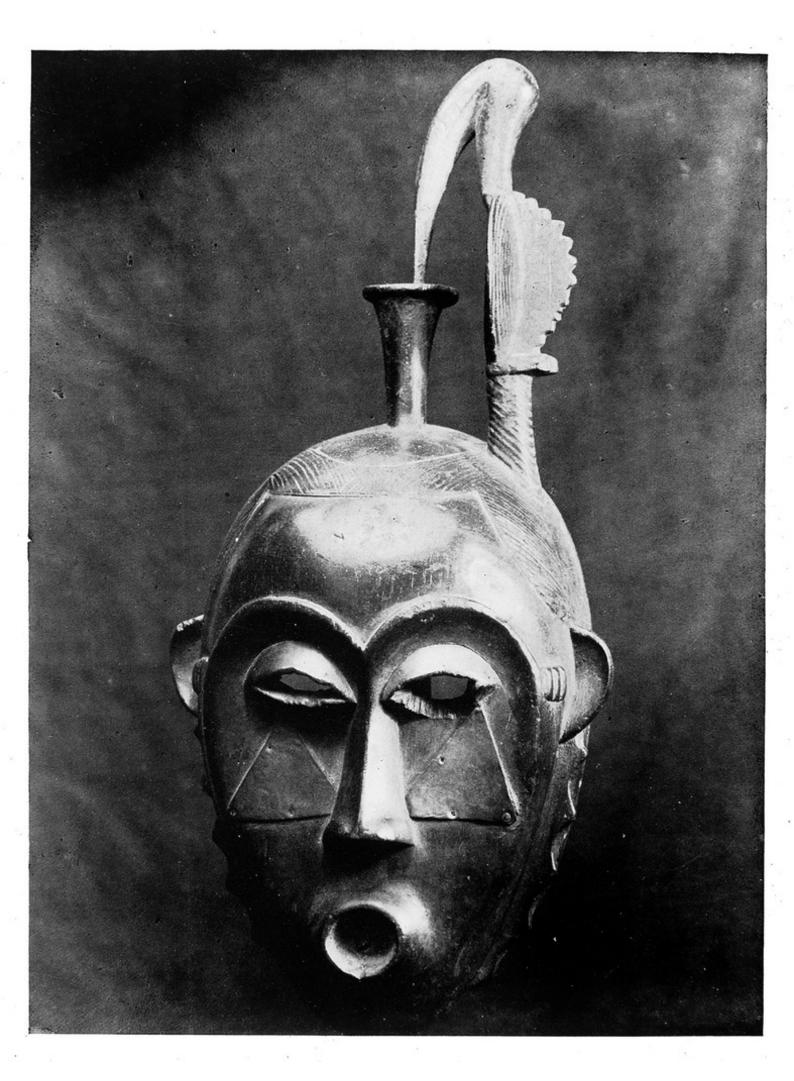

## M0001024: Carved wooden mask with human features

## **Publication/Creation**

08 August 1930

## **Persistent URL**

https://wellcomecollection.org/works/ka6nbu53

## License and attribution

You have permission to make copies of this work under a Creative Commons, Attribution license.

This licence permits unrestricted use, distribution, and reproduction in any medium, provided the original author and source are credited. See the Legal Code for further information.

Image source should be attributed as specified in the full catalogue record. If no source is given the image should be attributed to Wellcome Collection.