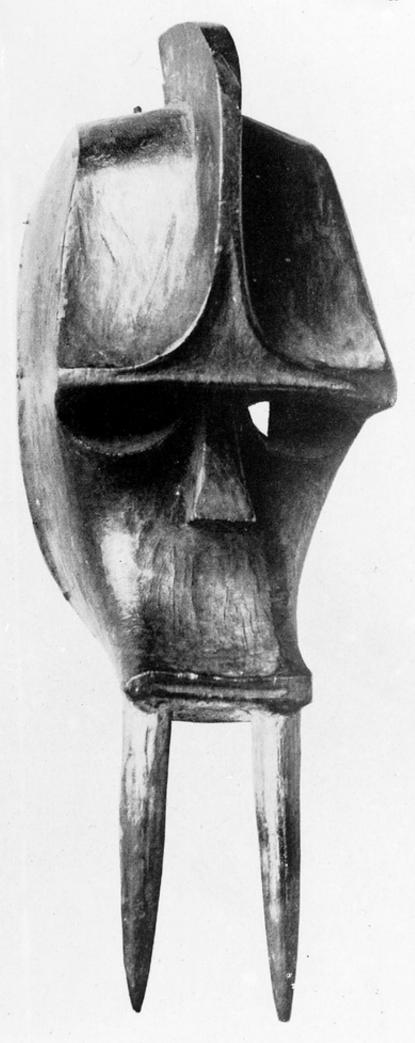

## M0001020: Carved wooden mask with two long prongs

## **Publication/Creation**

08 August 1930

## **Persistent URL**

https://wellcomecollection.org/works/q8g8pyrk

## License and attribution

You have permission to make copies of this work under a Creative Commons, Attribution license.

This licence permits unrestricted use, distribution, and reproduction in any medium, provided the original author and source are credited. See the Legal Code for further information.

Image source should be attributed as specified in the full catalogue record. If no source is given the image should be attributed to Wellcome Collection.