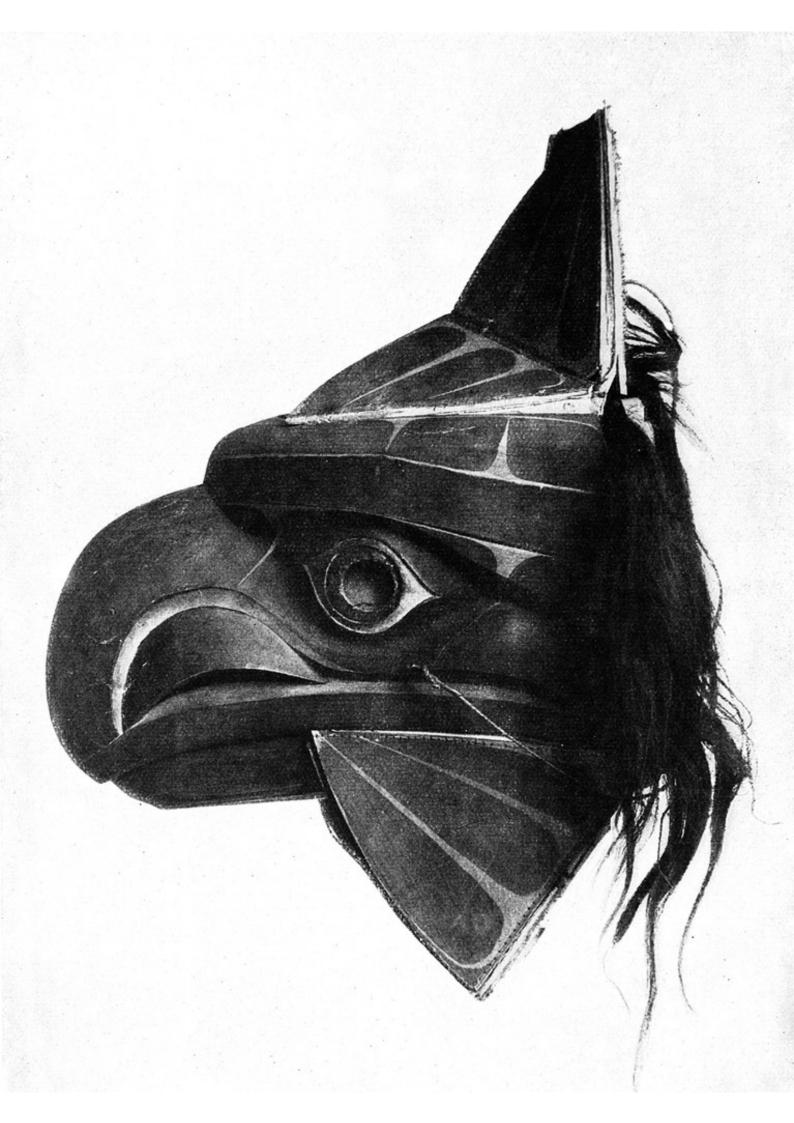

## M0001018: North American mask representing a bird with hair

## **Publication/Creation**

08 August 1930

## **Persistent URL**

https://wellcomecollection.org/works/cwxvppjd

## License and attribution

You have permission to make copies of this work under a Creative Commons, Attribution license.

This licence permits unrestricted use, distribution, and reproduction in any medium, provided the original author and source are credited. See the Legal Code for further information.

Image source should be attributed as specified in the full catalogue record. If no source is given the image should be attributed to Wellcome Collection.