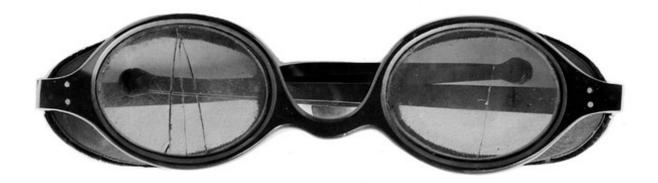

## M0000994: Two pairs of snow goggles from the Captain Nares expedition 1875-1876, on display