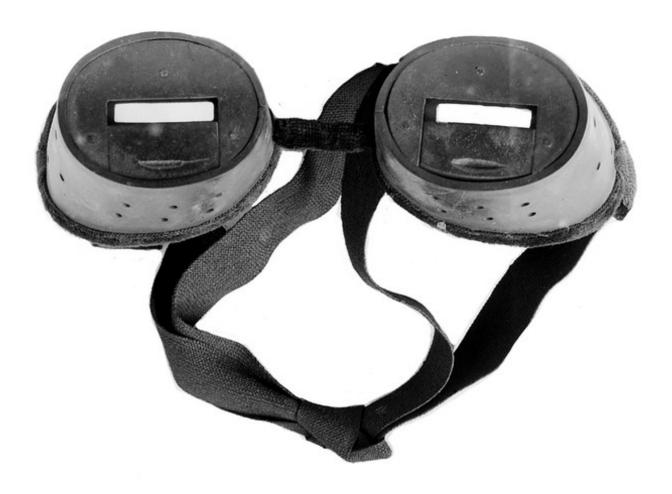

## M0000994: Two pairs of snow goggles from the Captain Nares expedition 1875-1876, on display