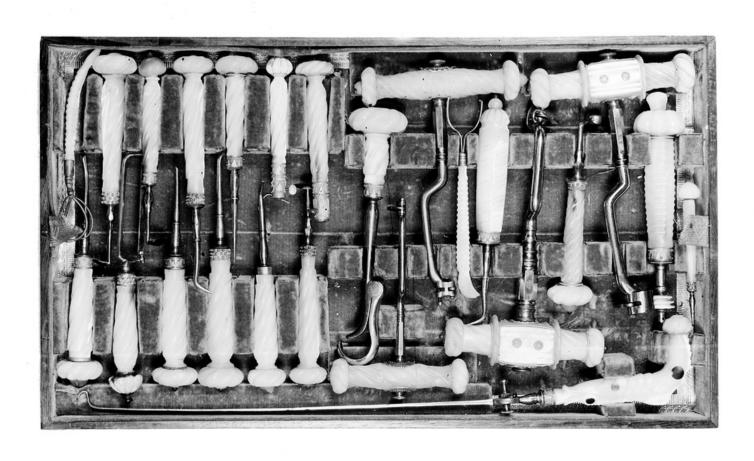

## M0001005: tray of probes and scrapers from a dental instument case

## **Publication/Creation**

08 August 1930

## **Persistent URL**

https://wellcomecollection.org/works/v2aqajfh

## License and attribution

You have permission to make copies of this work under a Creative Commons, Attribution license.

This licence permits unrestricted use, distribution, and reproduction in any medium, provided the original author and source are credited. See the Legal Code for further information.

Image source should be attributed as specified in the full catalogue record. If no source is given the image should be attributed to Wellcome Collection.