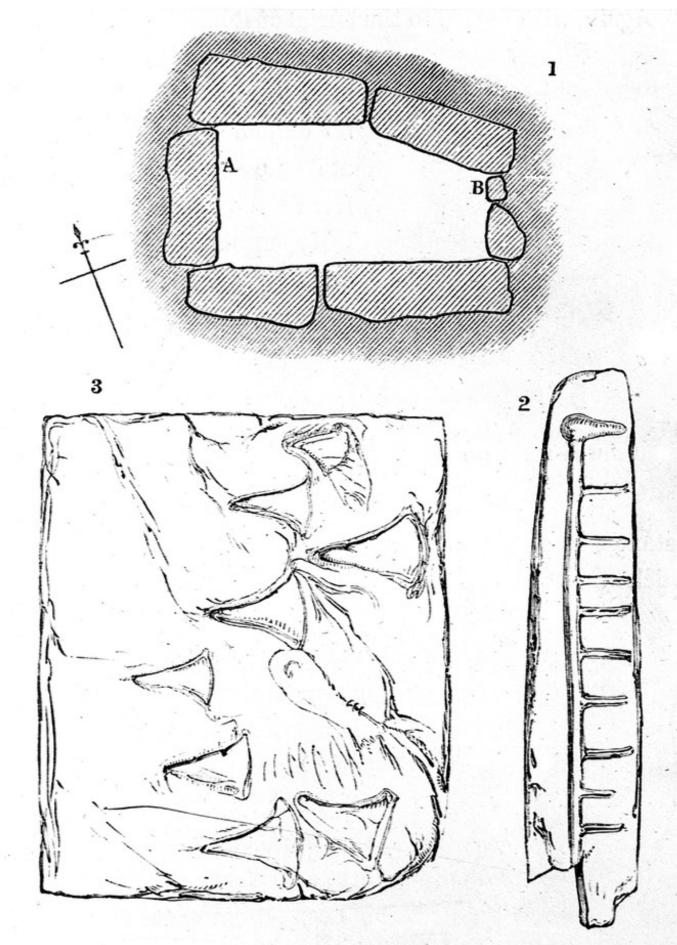

## M0001036: Line drawing of a burial cist and its sculptures at Kilmartin, Scotland