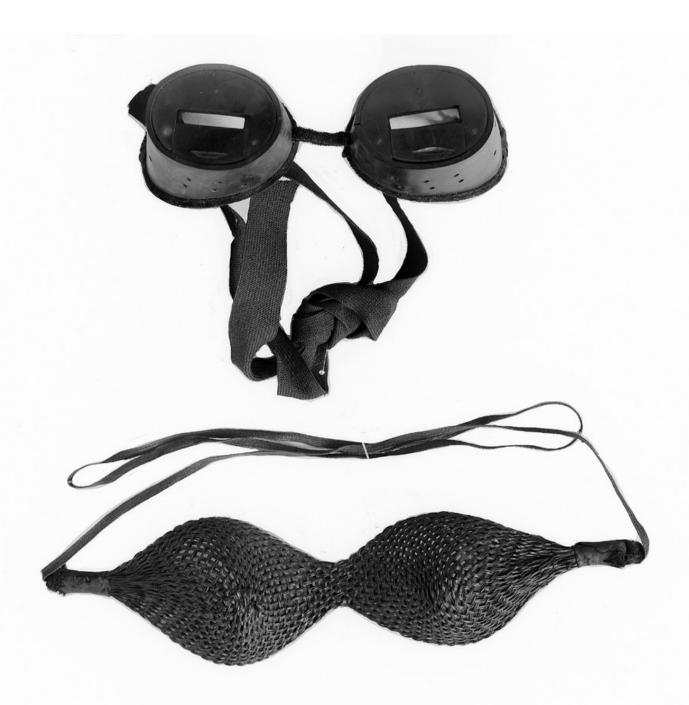

## M0000993: Two pairs of snow goggles from the Captain Nares expedition 1875-1876, on display