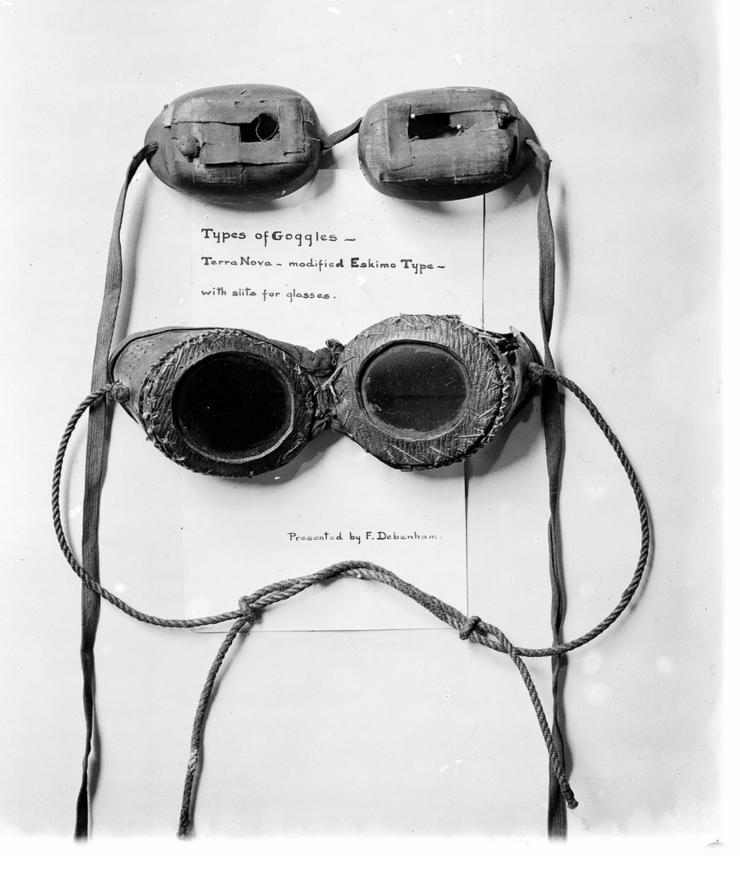

## M0000988: Two pairs of snow goggles used during the Terra Nova Expedition 1910-1913, on display