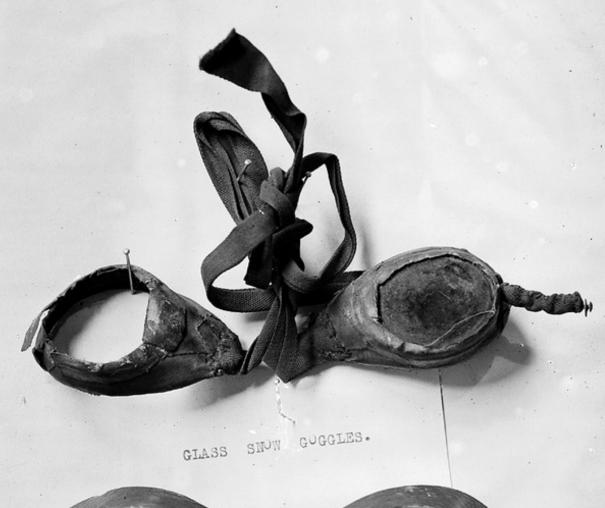

## M0000990: Glass and wooden snow goggles with slits, on display

## **Publication/Creation**

07 August 1930

## **Persistent URL**

https://wellcomecollection.org/works/qxedyg86

## License and attribution

Conditions of use: it is possible this item is protected by copyright and/or related rights. You are free to use this item in any way that is permitted by the copyright and related rights legislation that applies to your use. For other uses you need to obtain permission from the rights-holder(s).



Wellcome Collection 183 Euston Road London NW1 2BE UK T +44 (0)20 7611 8722 E library@wellcomecollection.org https://wellcomecollection.org