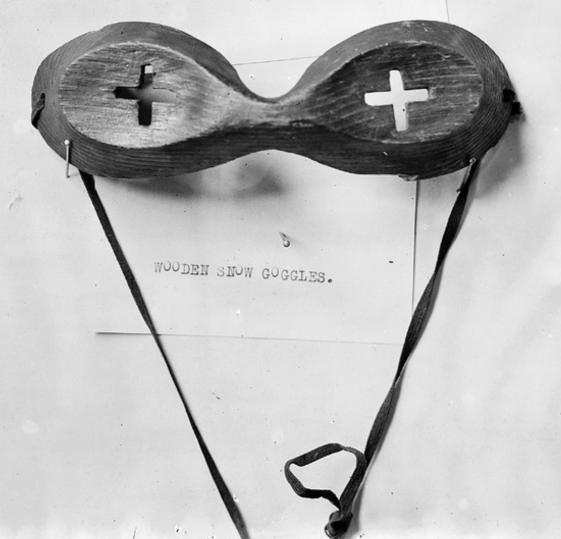

## M0000990: Glass and wooden snow goggles with slits, on display

## **Publication/Creation**

07 August 1930

## **Persistent URL**

https://wellcomecollection.org/works/qxedyg86

## License and attribution

Conditions of use: it is possible this item is protected by copyright and/or related rights. You are free to use this item in any way that is permitted by the copyright and related rights legislation that applies to your use. For other uses you need to obtain permission from the rights-holder(s).



Wellcome Collection 183 Euston Road London NW1 2BE UK T +44 (0)20 7611 8722 E library@wellcomecollection.org https://wellcomecollection.org