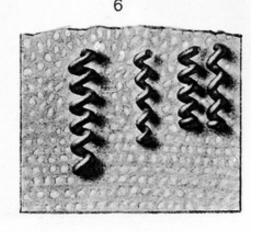

## M0001218: Illustrations of Trilobite Dalmanites

## **Publication/Creation**

18 August 1930

## **Persistent URL**

https://wellcomecollection.org/works/mksxecmj

## License and attribution

Conditions of use: it is possible this item is protected by copyright and/or related rights. You are free to use this item in any way that is permitted by the copyright and related rights legislation that applies to your use. For other uses you need to obtain permission from the rights-holder(s).



Wellcome Collection 183 Euston Road London NW1 2BE UK T +44 (0)20 7611 8722 E library@wellcomecollection.org https://wellcomecollection.org