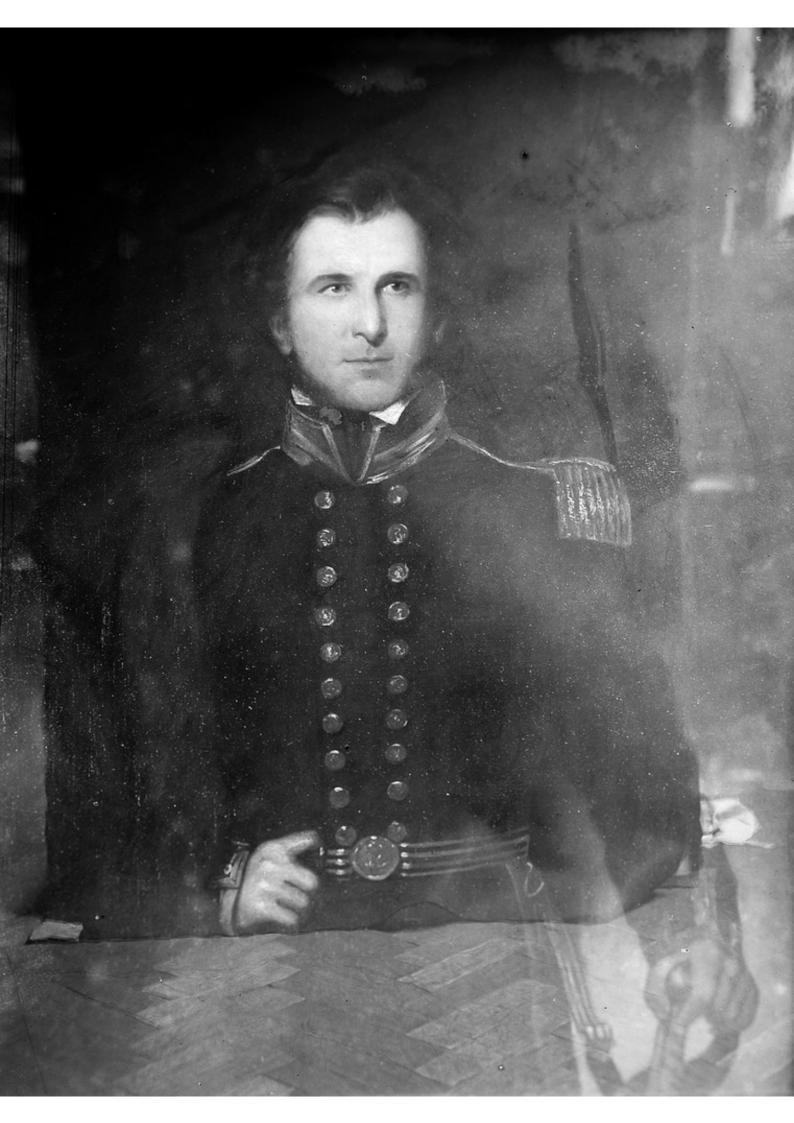

## **M0000962: Portrait of Sir John Franklin (1786-1847)**

## **Publication/Creation**

06 August 1930

## **Persistent URL**

https://wellcomecollection.org/works/wtcddbke

## License and attribution

Conditions of use: it is possible this item is protected by copyright and/or related rights. You are free to use this item in any way that is permitted by the copyright and related rights legislation that applies to your use. For other uses you need to obtain permission from the rights-holder(s).



Wellcome Collection 183 Euston Road London NW1 2BE UK T +44 (0)20 7611 8722 E library@wellcomecollection.org https://wellcomecollection.org