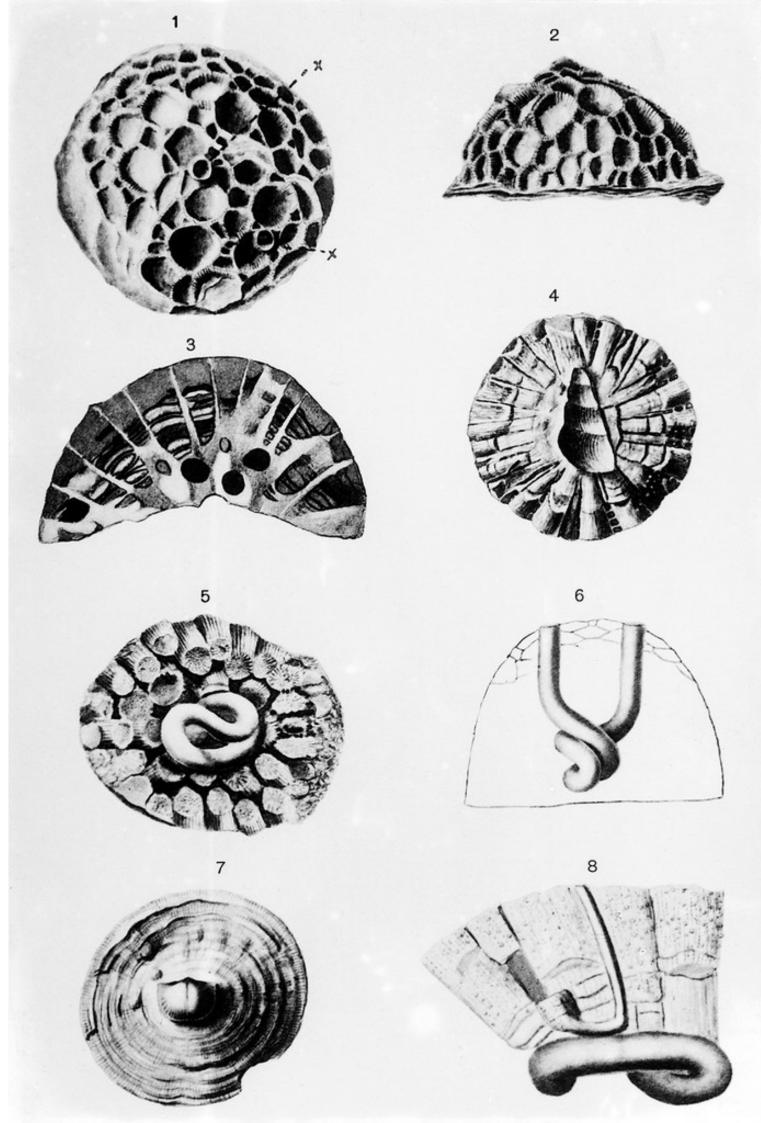

## M0001214: illustrations regarding the commensalism of the coral Pleurodictyium and the worm innexus