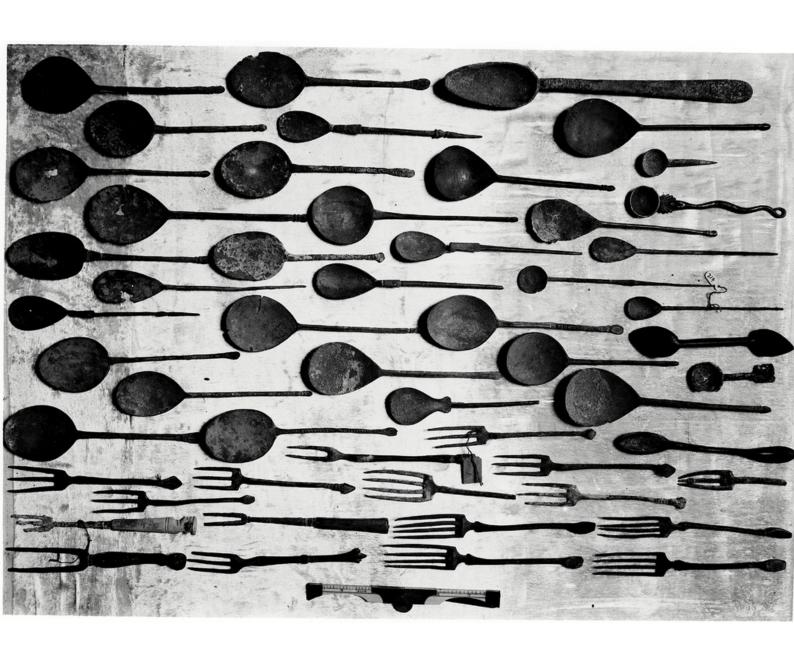

## M0000870: Roman instruments: cutlery

## **Publication/Creation**

28 July 1930

## **Persistent URL**

https://wellcomecollection.org/works/hh6ds6nw

## License and attribution

You have permission to make copies of this work under a Creative Commons, Attribution license.

This licence permits unrestricted use, distribution, and reproduction in any medium, provided the original author and source are credited. See the Legal Code for further information.

Image source should be attributed as specified in the full catalogue record. If no source is given the image should be attributed to Wellcome Collection.