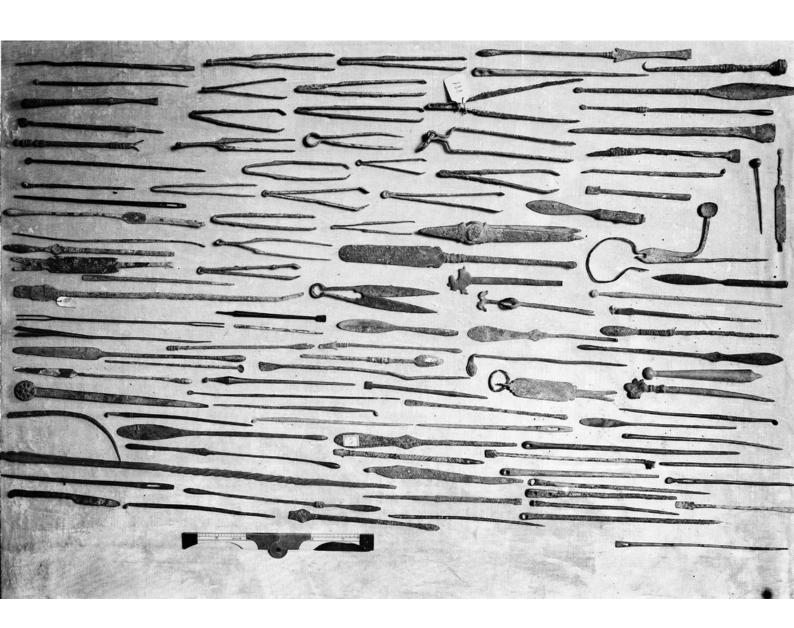

## M0000872: Roman instruments: tongs and needles

## **Publication/Creation**

28 July 1930

## **Persistent URL**

https://wellcomecollection.org/works/qcwx4mcb

## License and attribution

You have permission to make copies of this work under a Creative Commons, Attribution license.

This licence permits unrestricted use, distribution, and reproduction in any medium, provided the original author and source are credited. See the Legal Code for further information.

Image source should be attributed as specified in the full catalogue record. If no source is given the image should be attributed to Wellcome Collection.