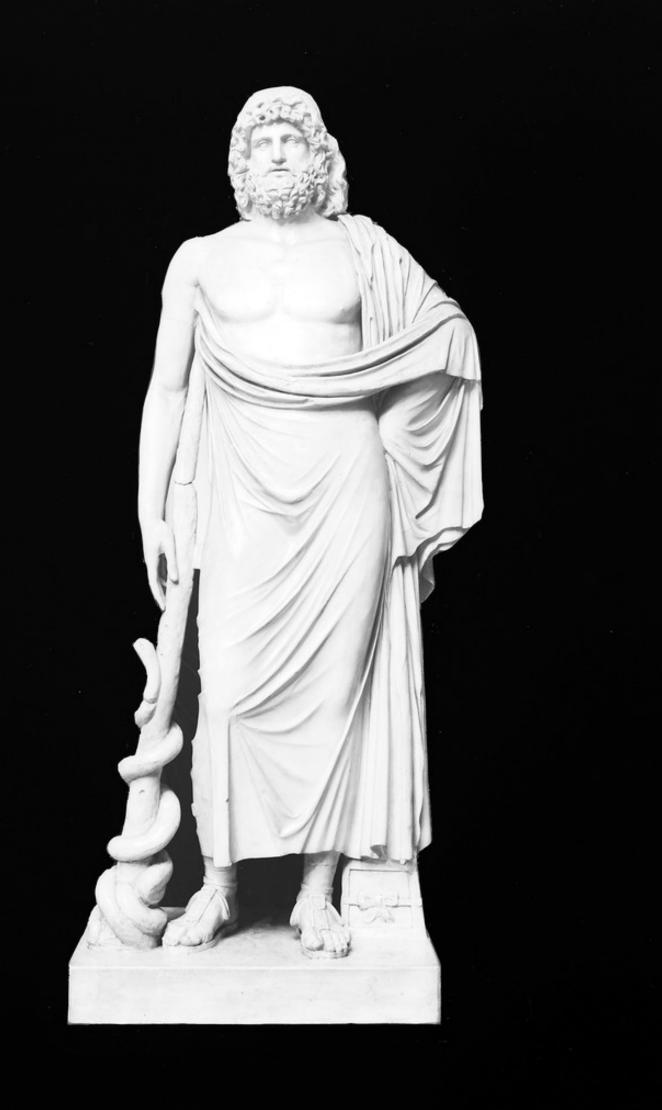

## M0000835: Plaster copy of a life size statue of Aesculapius, God of Medicine

## **Publication/Creation**

26 July 1930

## **Persistent URL**

https://wellcomecollection.org/works/e8xgcmbj

## License and attribution

You have permission to make copies of this work under a Creative Commons, Attribution license.

This licence permits unrestricted use, distribution, and reproduction in any medium, provided the original author and source are credited. See the Legal Code for further information.

Image source should be attributed as specified in the full catalogue record. If no source is given the image should be attributed to Wellcome Collection.