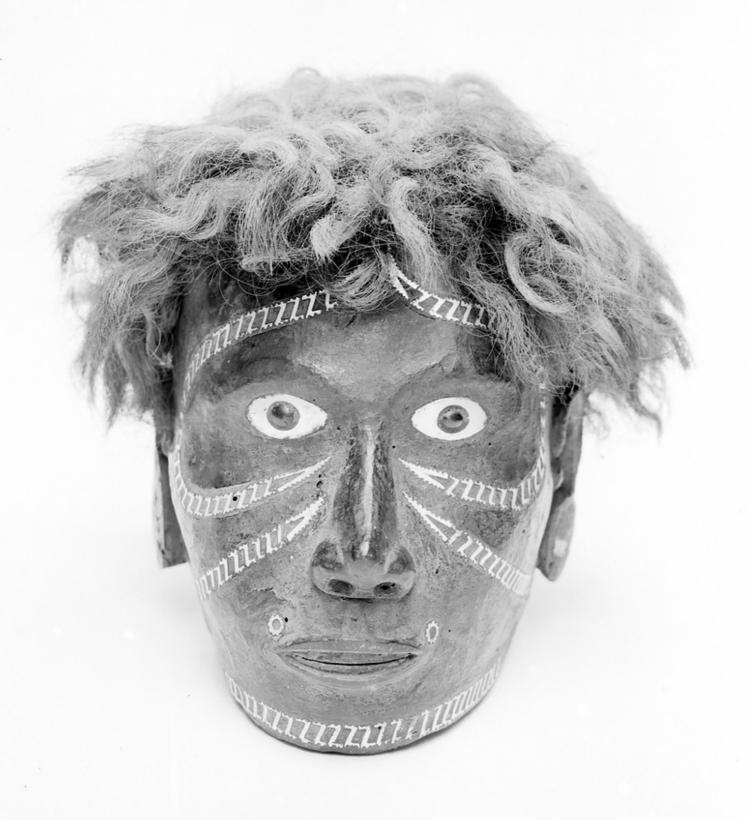

## M0000852: Carved head inlaid with zig-zag design, Solomon Islands

## **Publication/Creation**

28 July 1930

## **Persistent URL**

https://wellcomecollection.org/works/wbebgpa5

## License and attribution

You have permission to make copies of this work under a Creative Commons, Attribution license.

This licence permits unrestricted use, distribution, and reproduction in any medium, provided the original author and source are credited. See the Legal Code for further information.

Image source should be attributed as specified in the full catalogue record. If no source is given the image should be attributed to Wellcome Collection.