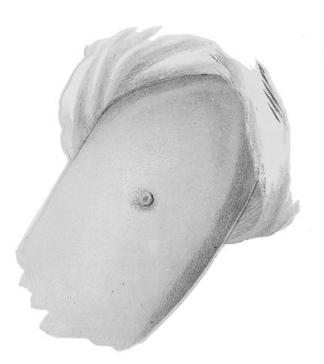

## M0000832: Two illustrations showing the early development of cowpox lesions

## **Publication/Creation**

26 July 1930

## **Persistent URL**

https://wellcomecollection.org/works/yt7fhuw5

## License and attribution

Conditions of use: it is possible this item is protected by copyright and/or related rights. You are free to use this item in any way that is permitted by the copyright and related rights legislation that applies to your use. For other uses you need to obtain permission from the rights-holder(s).



Wellcome Collection 183 Euston Road London NW1 2BE UK T +44 (0)20 7611 8722 E library@wellcomecollection.org https://wellcomecollection.org