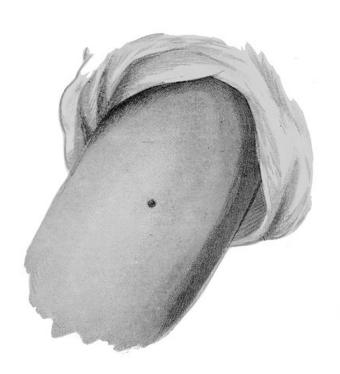

## M0000832: Two illustrations showing the early development of cowpox lesions

## **Publication/Creation**

26 July 1930

## **Persistent URL**

https://wellcomecollection.org/works/yt7fhuw5

## License and attribution

Conditions of use: it is possible this item is protected by copyright and/or related rights. You are free to use this item in any way that is permitted by the copyright and related rights legislation that applies to your use. For other uses you need to obtain permission from the rights-holder(s).



Wellcome Collection 183 Euston Road London NW1 2BE UK T +44 (0)20 7611 8722 E library@wellcomecollection.org https://wellcomecollection.org