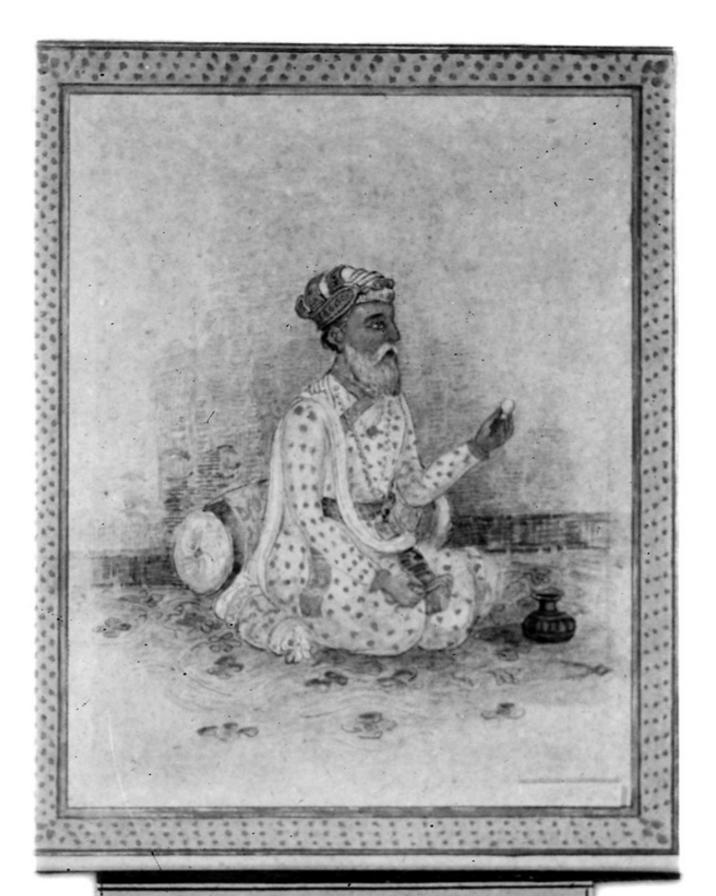

## M0001251: Print of Susruta, or Sushruta, ancient Indian physician

Wellcome Collection 183 Euston Road London NW1 2BE UK T +44 (0)20 7611 8722 E library@wellcomecollection.org https://wellcomecollection.org

SUSRUTA

Ca. 1000 B.C.

Instructed in Surgery
by Dhanwantari.