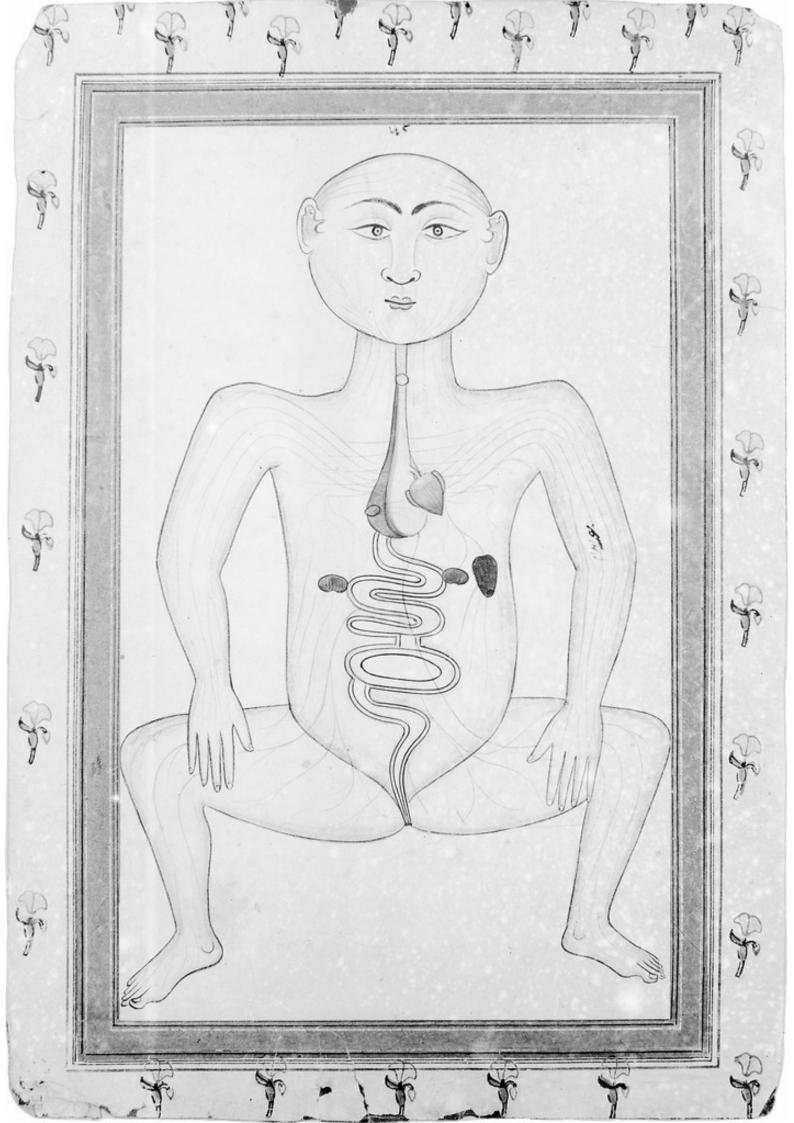

## M0000845: Persian anatomical figure, digestive system

## **Publication/Creation**

28 July 1930

## **Persistent URL**

https://wellcomecollection.org/works/ex4wu8kh

## License and attribution

This work has been identified as being free of known restrictions under copyright law, including all related and neighbouring rights and is being made available under the Creative Commons, Public Domain Mark.

You can copy, modify, distribute and perform the work, even for commercial purposes, without asking permission.



Wellcome Collection 183 Euston Road London NW1 2BE UK T +44 (0)20 7611 8722 E library@wellcomecollection.org https://wellcomecollection.org