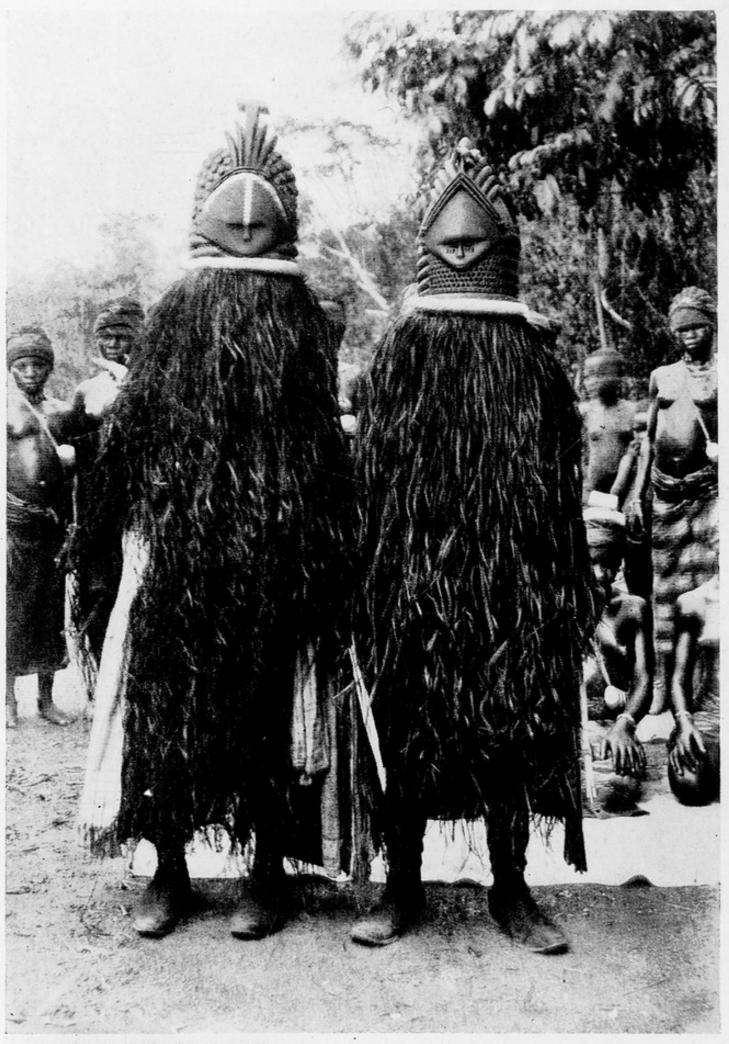

## M0001007: Two women wearing Bundu wooden face masks

Wellcome Collection 183 Euston Road London NW1 2BE UK T +44 (0)20 7611 8722 E library@wellcomecollection.org https://wellcomecollection.org

Photo by Mr. Cecil H. Firmin

BUNDU DEVILS.