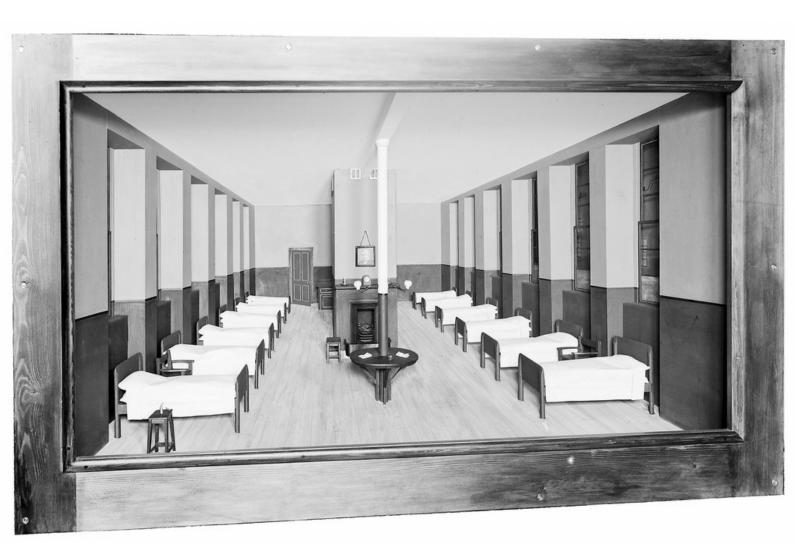

## M0000720: Model of the Lister Ward.

## **Publication/Creation**

February 1930

## **Persistent URL**

https://wellcomecollection.org/works/re4safmp

## License and attribution

You have permission to make copies of this work under a Creative Commons, Attribution license.

This licence permits unrestricted use, distribution, and reproduction in any medium, provided the original author and source are credited. See the Legal Code for further information.

Image source should be attributed as specified in the full catalogue record. If no source is given the image should be attributed to Wellcome Collection.