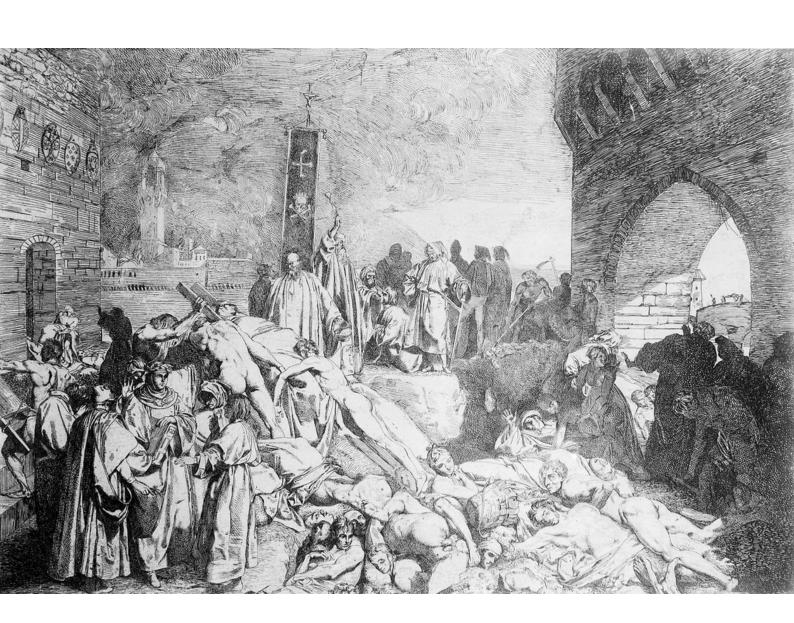

## M0000786: The plague of Florence, 1348; Etching by Sabatelli the elder (1772-1850)