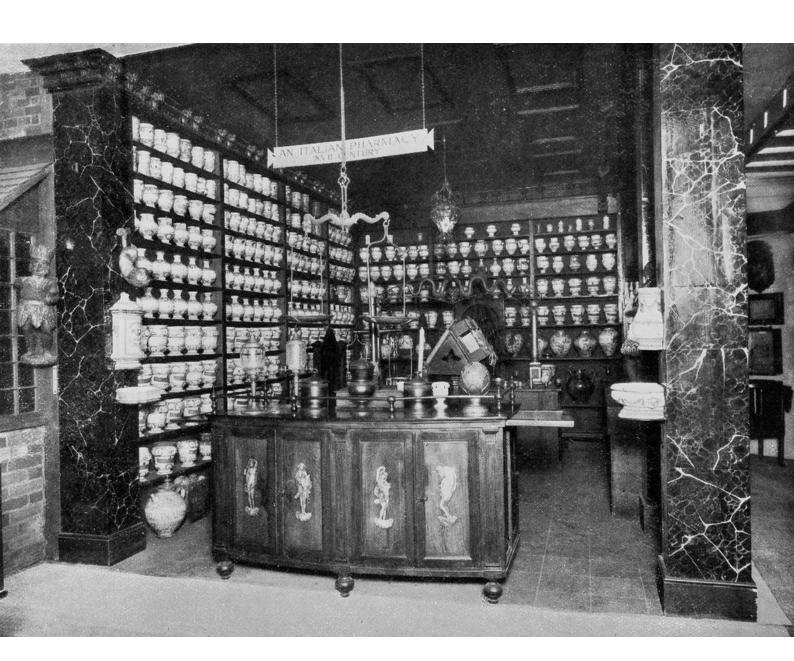

## M0000704: Reconstruction of the interior of an Italian pharmacy, 16th century