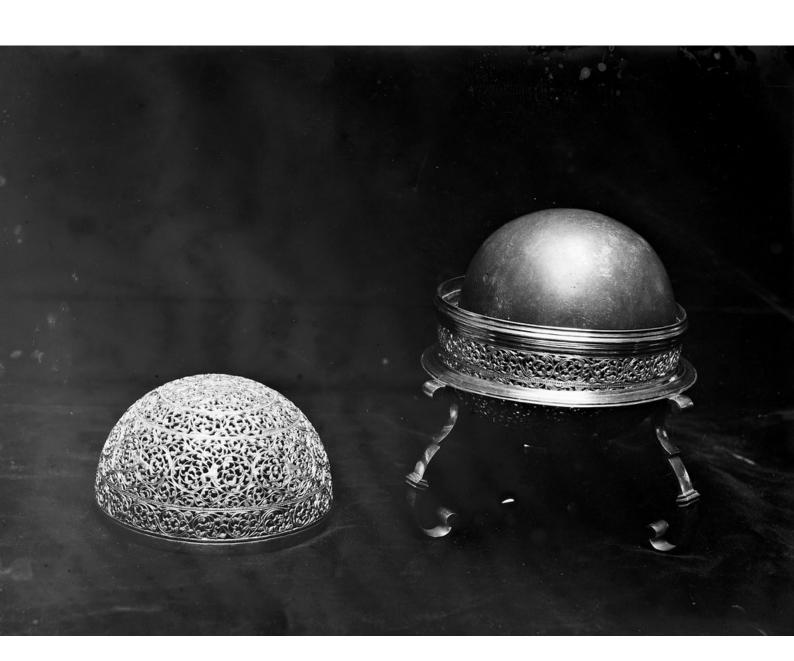

## M0000715: Goa stone in an ornate case with lid

## **Publication/Creation**

January 1930

## **Persistent URL**

https://wellcomecollection.org/works/hutb5xbg

## License and attribution

You have permission to make copies of this work under a Creative Commons, Attribution license.

This licence permits unrestricted use, distribution, and reproduction in any medium, provided the original author and source are credited. See the Legal Code for further information.

Image source should be attributed as specified in the full catalogue record. If no source is given the image should be attributed to Wellcome Collection.