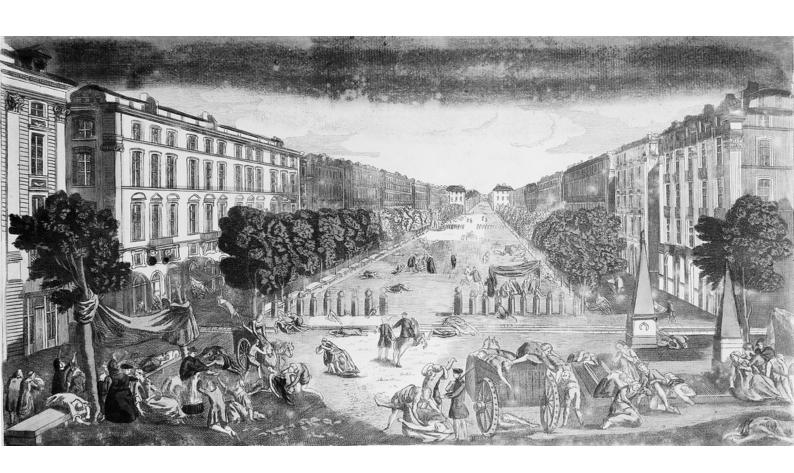

## M0000788: Main thoroughfare of Marseille during the plague of 1720

## **Publication/Creation**

12 May 1930

## **Persistent URL**

https://wellcomecollection.org/works/s42k7cc2

## License and attribution

This work has been identified as being free of known restrictions under copyright law, including all related and neighbouring rights and is being made available under the Creative Commons, Public Domain Mark.

You can copy, modify, distribute and perform the work, even for commercial purposes, without asking permission.



Wellcome Collection 183 Euston Road London NW1 2BE UK T +44 (0)20 7611 8722 E library@wellcomecollection.org https://wellcomecollection.org