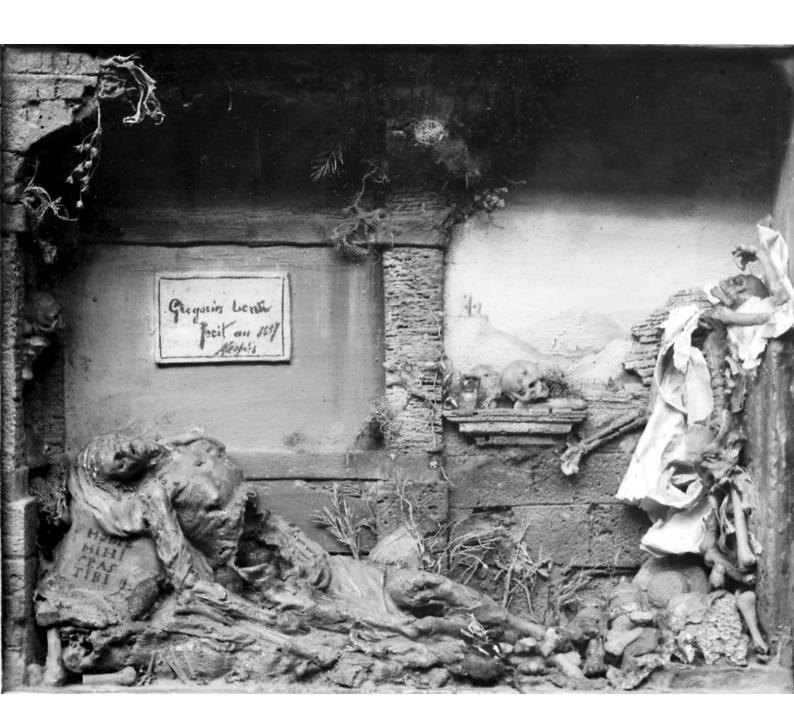

## M0000803: Wax model of the 1657 plague

## **Publication/Creation**

13 May 1930

## **Persistent URL**

https://wellcomecollection.org/works/us6bjzfe

## License and attribution

You have permission to make copies of this work under a Creative Commons, Attribution license.

This licence permits unrestricted use, distribution, and reproduction in any medium, provided the original author and source are credited. See the Legal Code for further information.

Image source should be attributed as specified in the full catalogue record. If no source is given the image should be attributed to Wellcome Collection.