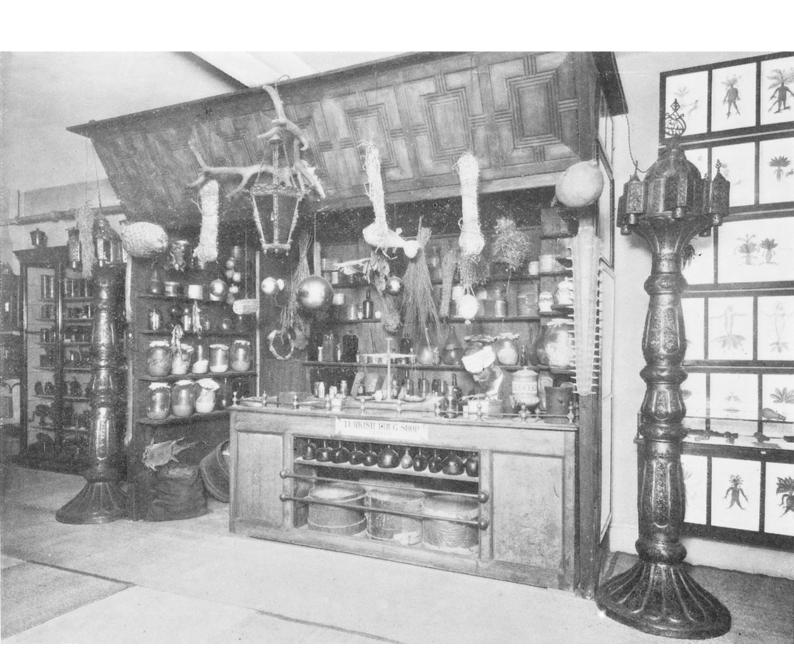

## M0000712: Reconstruction of a 17th century Turkish drug shop

## **Publication/Creation**

02 January 1930

## **Persistent URL**

https://wellcomecollection.org/works/k28kmbe2

## License and attribution

You have permission to make copies of this work under a Creative Commons, Attribution license.

This licence permits unrestricted use, distribution, and reproduction in any medium, provided the original author and source are credited. See the Legal Code for further information.

Image source should be attributed as specified in the full catalogue record. If no source is given the image should be attributed to Wellcome Collection.