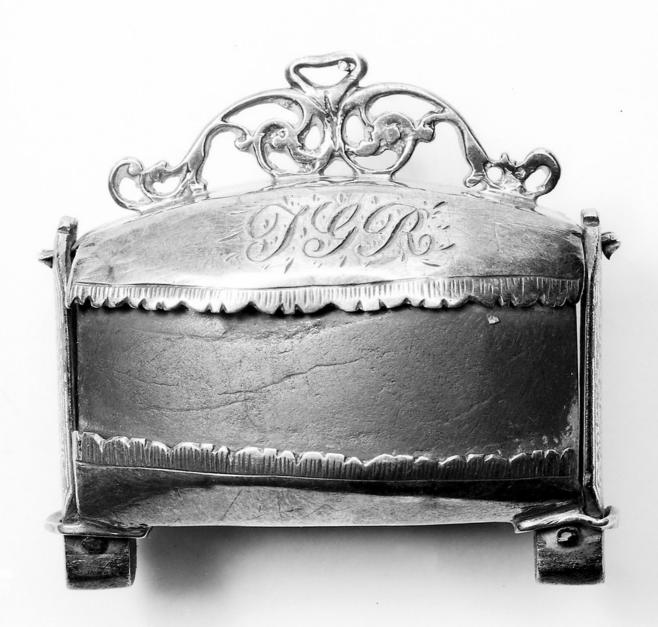

## M0000714: Lodestone encased in a gilded stand

## **Publication/Creation**

02 January 1930

## **Persistent URL**

https://wellcomecollection.org/works/ar5wctj5

## License and attribution

You have permission to make copies of this work under a Creative Commons, Attribution license.

This licence permits unrestricted use, distribution, and reproduction in any medium, provided the original author and source are credited. See the Legal Code for further information.

Image source should be attributed as specified in the full catalogue record. If no source is given the image should be attributed to Wellcome Collection.