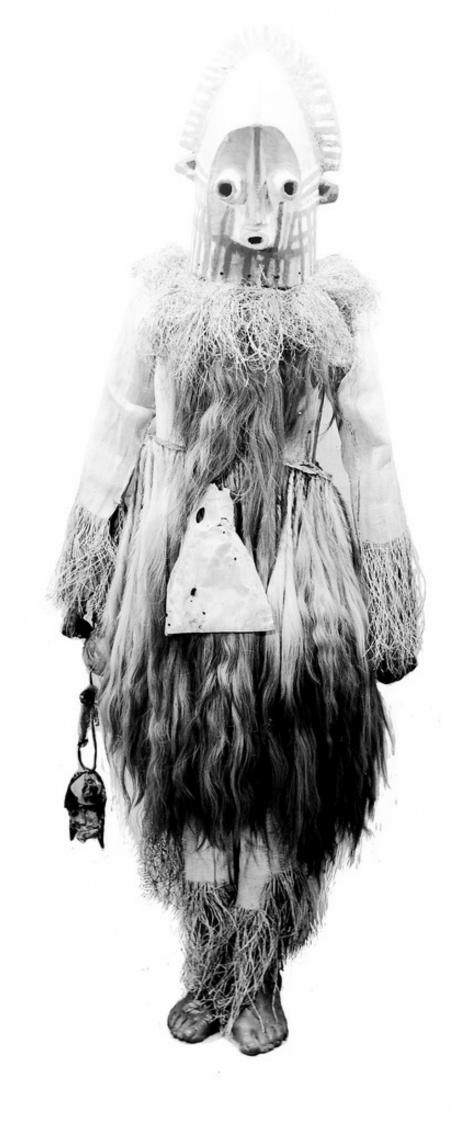

## M0000702: African traditional healer's horsehair outfit and mask

## **Publication/Creation**

01 January 1930

## **Persistent URL**

https://wellcomecollection.org/works/cxtpu2qp

## License and attribution

You have permission to make copies of this work under a Creative Commons, Attribution license.

This licence permits unrestricted use, distribution, and reproduction in any medium, provided the original author and source are credited. See the Legal Code for further information.

Image source should be attributed as specified in the full catalogue record. If no source is given the image should be attributed to Wellcome Collection.