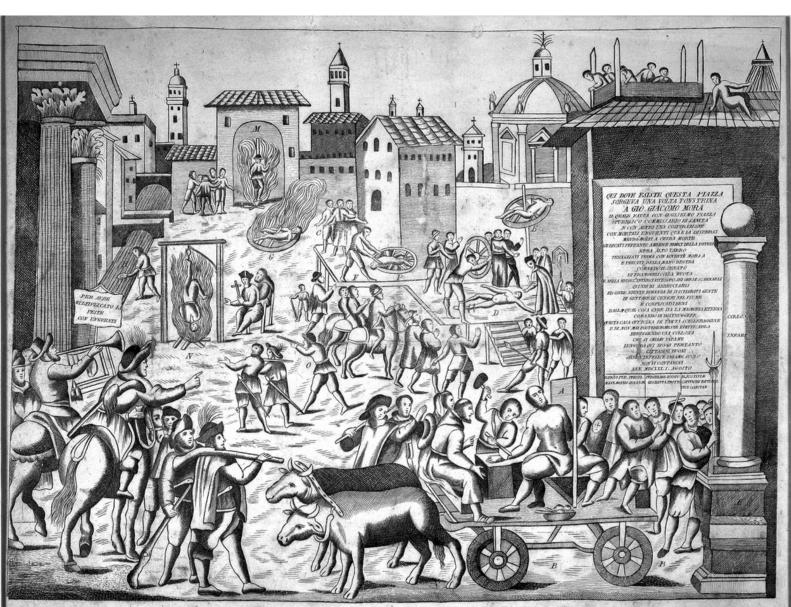

## M0000790: Torture and execution of alleged plague carriers in Milan, 1630. Etching

DESCRIZIONE DELLA ESECUZIONE DI GIUSTIZIA FATA IN MILANO CONTRO ALCUNI LI QUALI HANNO COMPOSTO E SPARSO GLI UNTI PESTIFERI

A. B. Berbiero & Green Medicine Consistence Superiore Su