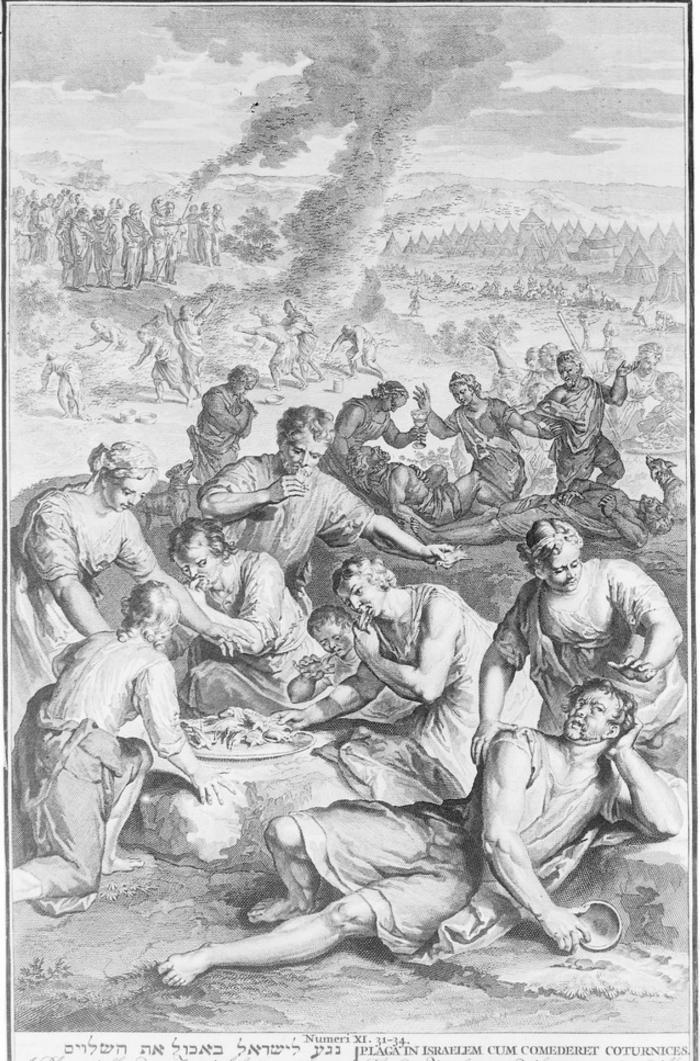

## M0000784: Illustration of the Israelites struck by plague whilst eating quails

Wellcome Collection 183 Euston Road London NW1 2BE UK T +44 (0)20 7611 8722 E library@wellcomecollection.org https://wellcomecollection.org

אה השלוים Numeri XI. 31-34.

PLAGA'IN ISRAELEM CUM COMEDERET COTURNICES.

A Plague inflicted on Jeruel whilst cating the quade Plage des Jeruelites quand ils mangerent des Gailles.

Plaage über Berael ale sie die Bachteln eseten.

Plaage over Hrael in 't eeten der quakkelen.