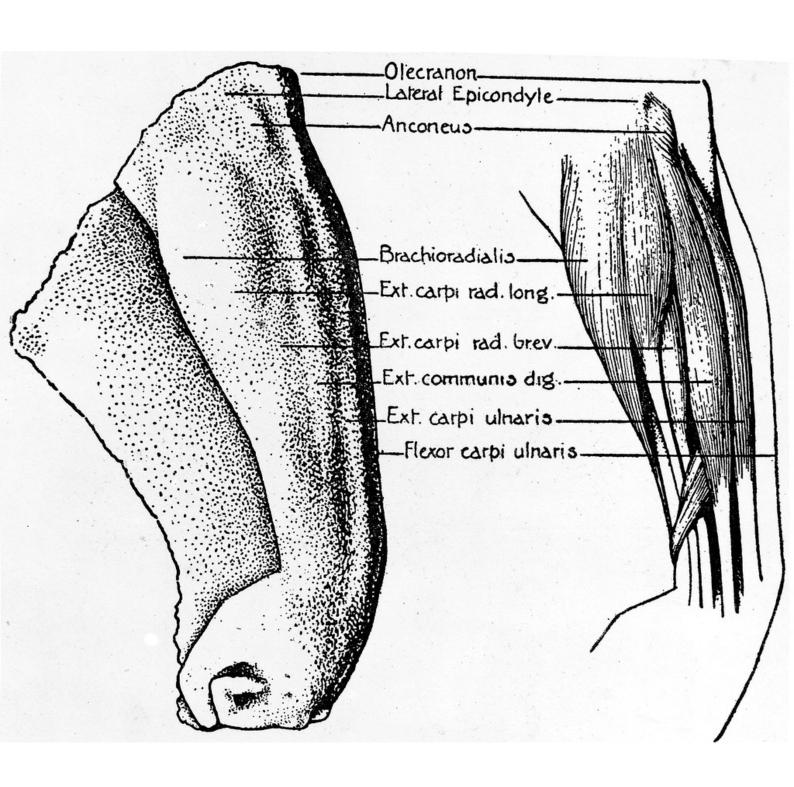

## M0000373: Diagram of the forearm muscles, from Singer: The evolution of anatomy