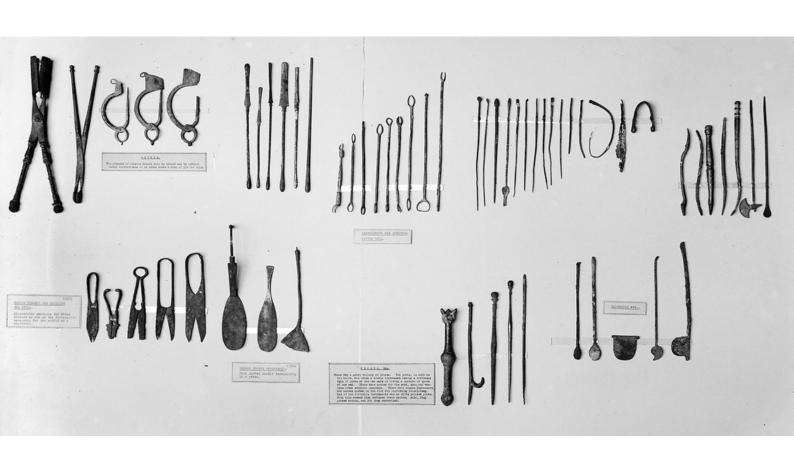

## M0000359: Greco-Roman bronze medical instruments

## **Publication/Creation**

1929

## **Persistent URL**

https://wellcomecollection.org/works/edht2mtk

## License and attribution

You have permission to make copies of this work under a Creative Commons, Attribution license.

This licence permits unrestricted use, distribution, and reproduction in any medium, provided the original author and source are credited. See the Legal Code for further information.

Image source should be attributed as specified in the full catalogue record. If no source is given the image should be attributed to Wellcome Collection.