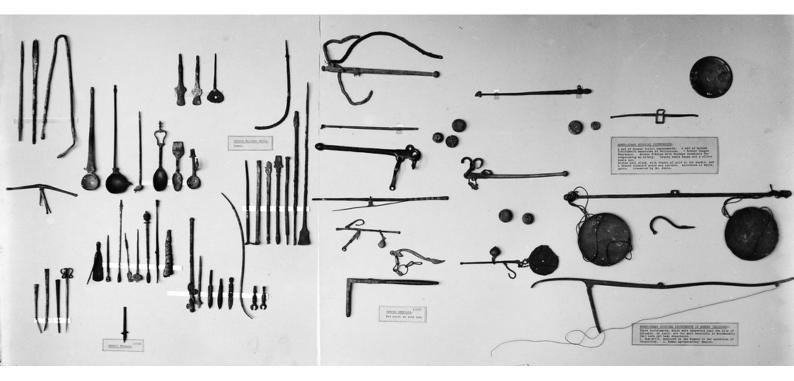

## M0000358: Greco-Roman bronze bladder sound, bronze speculum and other instruments